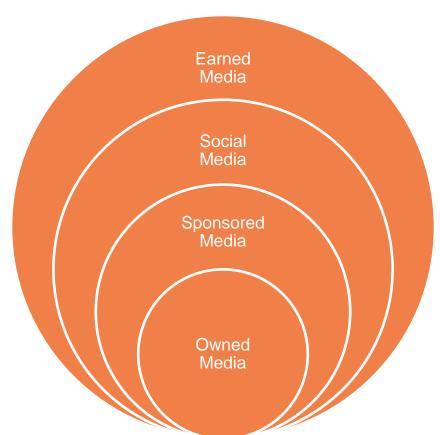

## CROSS-PLATFORM MARKETING

Choose your messenger

## Public Relations

Sponsorship

Digital

Events

Ads

Social

GET THE MESSAGE OUT

- \* Traditional Media
- \* New Media
- \* Social Media + Search
- \* Public Relations